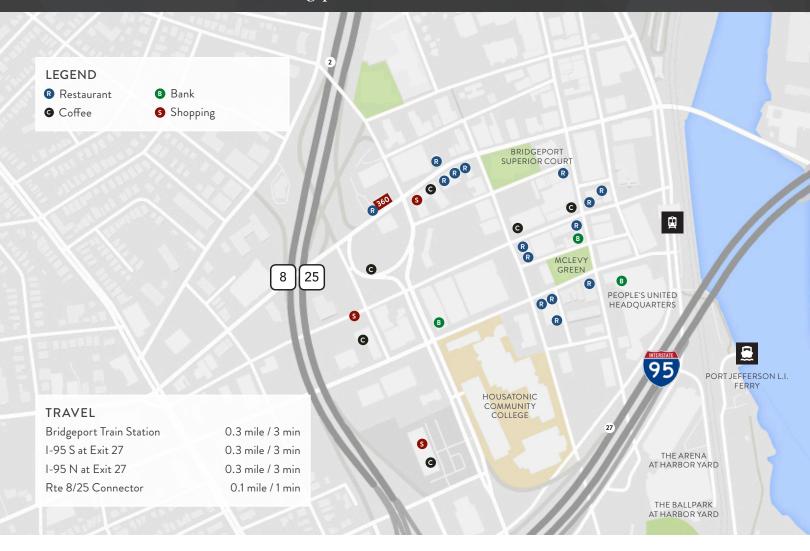

## Neighborhood

Downtown Bridgeport - Instant access to the Route 8/25 Connector and Interstate 95. Walk to nearby restaurants, shops, cafes, bars and more. Located at the corner of Fairfield Avenue and Lafayette Square, just four blocks from the Bridgeport Transportation Center (MTA, Amtrak, local and regional bus service).